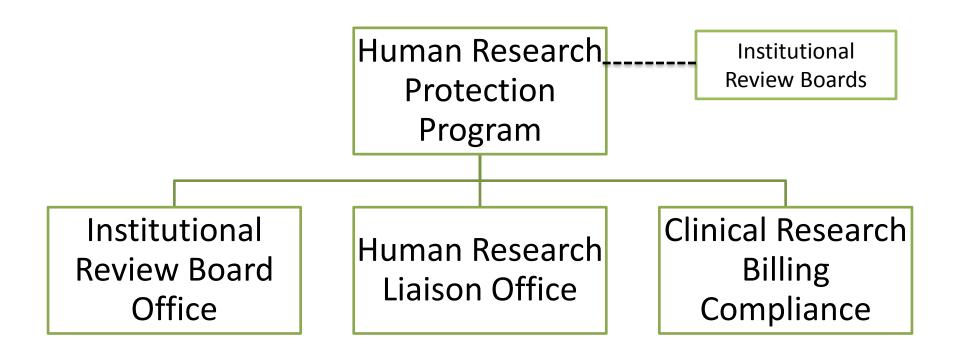

### Human Research Protection Program

MICHIGAN STATE

• Full Board: Approved, Denied, Tabled, Conditional Approval