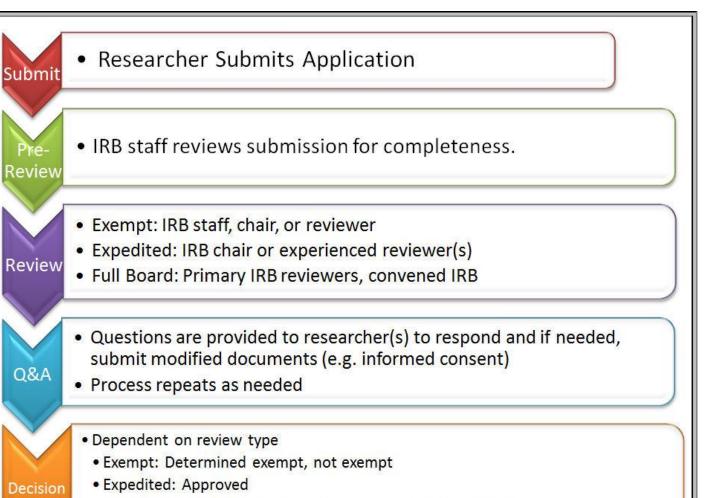

### Exempt Life Cycle (Overview)

# Expedited or Full Board Life Cycle (Overview)

## Exempt

- If involvement of human subjects will only be in one or more of the *exempt categories,* research activities are exempt from the regulations
- Reviewed and determination made by IRB staff and/or IRB chair

# Expedited

- If research study meets one or more of the *expedited categories* and is *no more than minimal risk*, the project can undergo expedited review
- \*\* Regulations for the protection of human subjects apply
- Project does not need to be reviewed and approved by a convened IRB
- Reviewed and approved by IRB chair or by one or more experienced reviewers designated by the IRB chair

# Full Board

- More than minimal risk or research that does not fit into an expedited category
- \*\* Regulations for the protection of human subjects apply
- Reviewed and approved by convened IRB