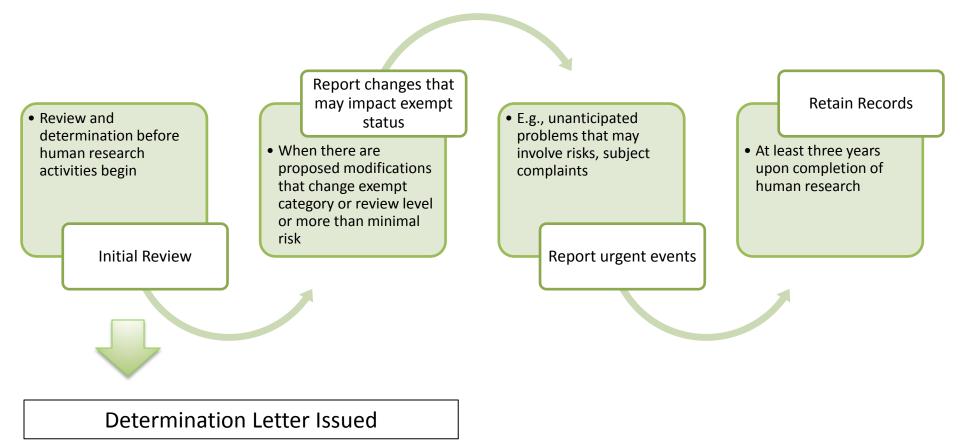

### Exempt Life Cycle (Overview)

# Expedited or Full Board Life Cycle (Overview)