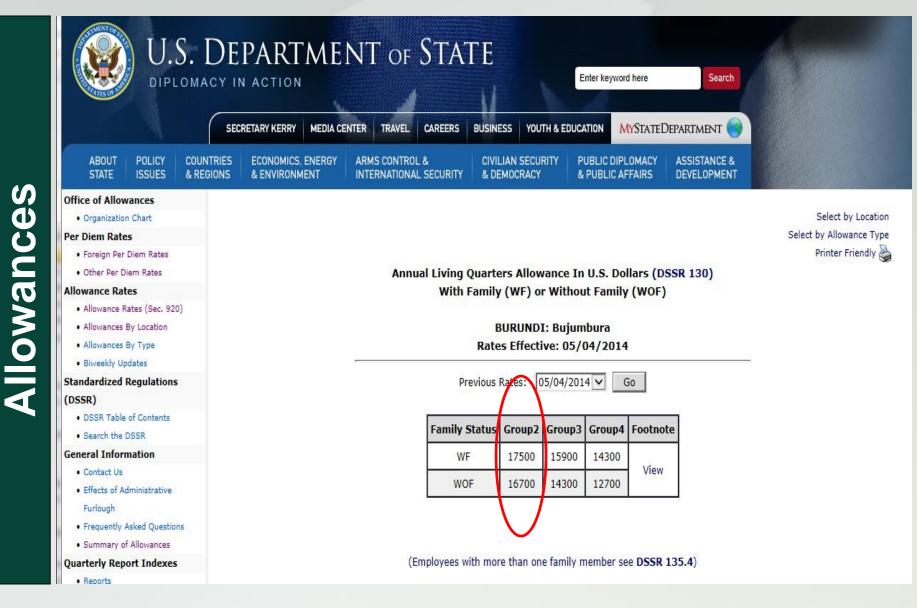

#### 2015-2017, Location: Burundi, Bujumbura

|                                          |               |      |        |            |           |      |        | · ] ·      |           |      |        |            |           |           |
|------------------------------------------|---------------|------|--------|------------|-----------|------|--------|------------|-----------|------|--------|------------|-----------|-----------|
|                                          |               |      | YE     | EAR 1      |           |      |        | YEAR 2     |           |      | Y      | 'EAR 3     |           |           |
| COST                                     | UNIT          | LOE  | UNIT # | UNIT \$    | TOTAL     | LOE  | UNIT # | UNIT \$    | TOTAL     | LOE  | UNIT # | UNIT \$    | TOTAL     | TOTAL     |
|                                          |               |      |        |            |           |      |        |            |           |      |        |            |           |           |
| a. salary                                |               |      |        |            |           |      |        |            |           |      |        |            |           |           |
| MSU Personnel (Salaries, all AN)         | Annual salary |      | Months |            |           |      | Months |            |           |      | Months |            |           |           |
|                                          |               |      |        |            |           |      |        |            |           |      |        |            |           |           |
| MSU Program Director                     | \$105,000     | 0.10 | 12     |            | \$10,500  | 0.10 | 12     |            | \$10,815  | 0.10 | 12     |            | \$11,139  | \$32,454  |
| MSU Chief of Party                       | \$134,060     | 1.00 | 12     |            | \$134,060 | 1.00 | 12     |            | \$138,082 | 1.00 | 12     |            | \$142,224 | \$414,366 |
| Key Personnel 1                          | \$85,000      | 0.10 | 8      |            | \$5,667   | 0.20 | 8      |            | \$11,673  | 0.10 | 8      |            | \$6,012   | \$23,352  |
| Key Personnel 2                          | \$82,000      | 0.10 | 6      |            | \$4,100   | 0.10 | 6      |            | \$4,223   | 0.10 | 6      |            | \$4,350   | \$12,673  |
| Project Administrator                    | \$57,000      | 0.25 | 12     |            | \$14,250  | 0.25 | 12     |            | \$14,678  | 0.25 | 12     |            | \$15,118  | \$44,045  |
| Graduate Assistant (1/2 time)            | \$17,055      | 1.00 | 12     |            | \$17,055  | 1.00 | 12     |            | \$17,567  | 1.00 | 12     |            | \$18,094  | \$52,715  |
| Graduate Assistant (1/2 time)            | \$18,120      | 1.00 | 12     |            | \$18,120  | 1.00 | 12     |            | \$18,664  | 1.00 | 12     |            | \$19,224  | \$56,007  |
| MSU STTA (Short Term Technical Assistant | ice)          |      | Days [ | Daily Rate |           |      | Days   | Daily Rate |           |      | Days I | Daily Rate |           |           |
| Faculty 1 (AY)                           | \$71,600      | 1.00 | 9      | \$381      | \$3,428   | 1.00 | 26     | \$392      | \$10,199  | 1.00 | 8      | \$404      | \$3,232   | \$16,859  |
| Faculty 2 (AY)                           | \$87,650      | 1.00 | 6      | \$466      | \$2,797   | 1.00 | 15     | \$480      | \$7,203   | 1.00 | 22     | \$495      | \$10,882  | \$20,882  |
| Faculty 3 (AN)                           | \$99,000      | 1.00 | 22     | \$432      | \$9,511   | 1.00 | 10     | \$445      | \$4,453   | 1.00 | 0      | \$459      | \$0       | \$13,964  |
| TOTAL SALARY                             |               |      |        |            | \$219,488 |      |        |            | \$237,556 |      |        |            | \$230,274 | \$687,318 |
|                                          |               |      |        |            |           |      |        |            |           |      |        |            |           |           |